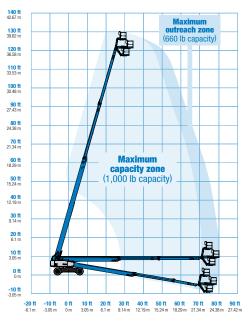

#### Range Of Motion SX-125 XC<sup>™</sup>

AS/NZS 1418.10

www.genielift.com

#### SX-105 XC<sup>™</sup>

- 111 ft (34 m) working height
- 80 ft (24.38 m) horizontal reach
- 660 lb (300 kg) unrestricted and
- 1,000 lb (454 kg) restricted lift capacity SX-125 XC<sup>™</sup>
- 131 ft (40.10 m) working height
- 80 ft (24.38 m) horizontal reach
- 660 lb (300 kg) unrestricted and 1,000 lb (454 kg) restricted lift capacity