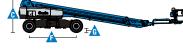

Range Of Motion SX-105 XC"

## Specifications

| Models                                                                                | SX-105 XC                                         | *<br>            | SX-125 X                              | C™               |
|---------------------------------------------------------------------------------------|---------------------------------------------------|------------------|---------------------------------------|------------------|
| Veasurements                                                                          | US                                                | Metric           | US                                    | Metric           |
| Norking height maximum*                                                               | 111 ft                                            | 34 m             | 131 ft                                | 40.1 m           |
| Platform height maximum                                                               | 105 ft                                            | 32 m             | 125 ft                                | 38.1 m           |
| lorizontal reach maximum                                                              | 80 ft                                             | 24.38 m          | 80 ft                                 | 24.38 m          |
| Below ground reach                                                                    | 8 ft 10 in                                        | 2.69 m           | 8 ft 10 in                            | 2.69 m           |
| 🛕 Platform length - 8 ft model                                                        | 3 ft                                              | 0.91 m           | 3 ft                                  | 0.91 m           |
| Platform length - 6 ft model                                                          | 2 ft 6 in                                         | 0.76 m           | 2 ft 6 in                             | 0.76 m           |
| 🔥 Platform width - 8 ft model                                                         | 8 ft                                              | 2.44 m           | 8 ft                                  | 2.44 m           |
| Platform width - 6 ft model                                                           | 6 ft                                              | 1.83 m           | 6 ft                                  | 1.83 m           |
| A Height - stowed                                                                     | 10 ft                                             | 3.05 m           | 10 ft                                 | 3.05 m           |
| Length - stowed                                                                       | 46 ft 9 in                                        | 14.25 m          | 46 ft 9 in                            | 14.25 m          |
| Length - transport (jib tucked under)                                                 | 40 ft                                             | 12.19 m          | 40 ft                                 | 12.19 m          |
| Width - axles retracted<br>Width - axles extended                                     | 8 ft 2 in<br>12 ft 11 in                          | 2.49 m<br>3.94 m | 8 ft 2 in<br>12 ft 11 in              | 2.49 m           |
| Wheelbase                                                                             | 12 π 11 in<br>13 ft 6 in                          | 3.94 m<br>4.11 m | 12 π 11 in<br>13 ft 6 in              | 3.94 m<br>4.11 m |
| Ground clearance - center                                                             | 15 in                                             | 38.1 cm          | 15 in                                 | 38.1 cm          |
|                                                                                       | 13 111                                            | 30.1 011         | 13 111                                | 30.1 011         |
| Productivity                                                                          |                                                   |                  |                                       |                  |
| Aaximum lift capacity - unrestricted                                                  | 660 lb                                            | 300 kg           | 660 lb                                | 300 kg           |
| - restricted                                                                          | 1,000 lb                                          | 454 kg           | 1,000 lb                              | 454 kg           |
| Platform rotation                                                                     | 160°                                              |                  | 160°                                  |                  |
| /ertical jib rotation - up/down                                                       | 133°                                              |                  | 135°                                  |                  |
| urntable rotation                                                                     | 360° continuous                                   |                  | 360° continuous                       |                  |
| urntable tailswing - axles retracted                                                  | 1 ft 10 in                                        | 0.56 m           | 1 ft 10 in                            | 0.56 m           |
| - axles extended                                                                      | 3 ft 4 in                                         | 1.02 m           | 3 ft 4 in                             | 1.02 m           |
| Drive speed - stowed                                                                  | 3.0 mph                                           | 4.9 km/h         | 3.0 mph                               | 4.9 km/h         |
| - raised (below 125 ft)                                                               | 0.38 mph                                          | 0.6 km/h         | 0.38 mph                              | 0.6 km/h         |
| aradeability - stowed**                                                               | 40% 40%                                           |                  |                                       |                  |
| ilt sensor activation                                                                 | front to back: 4.5° and side to side: 3°          |                  |                                       |                  |
| urning radius - axle retracted: inside                                                | 26 ft 4 in                                        | 8.03 m           | 26 ft 4 in                            | 8.03 m           |
| outside                                                                               | 32 ft 8 in                                        | 9.96 m           | 32 ft 8 in                            | 9.96 m           |
| urning radius - axle extended: inside<br>outside                                      | 9 ft 6 in<br>20 ft 2 in                           | 2.9 m            | 9 ft 6 in<br>20 ft 2 in               | 2.90 m<br>6.17 m |
| Controls                                                                              | 20 ft 3 in                                        | 6.17 m           | 20 ft 3 in                            |                  |
| ires - RT lug                                                                         | 12 V DC proportional<br>385/75 D22.5 16 ply HD FF |                  | 12 V DC proportional<br>445D50/710 HD |                  |
|                                                                                       | 000/10 DZZ.J                                      | וועווייועיי      |                                       | שהי              |
| Power                                                                                 |                                                   |                  |                                       |                  |
|                                                                                       | 74 hp (55 kW) Deutz turbo diesel                  |                  | , ,                                   |                  |
|                                                                                       | 1 ( )                                             |                  |                                       |                  |
| Auxiliary power unit                                                                  | 12 V DC                                           | 0001             | 12 V DC                               | 0001             |
| luxiliary power unit<br>Iydraulic tank capacity                                       | 12 V DC<br>55 gal                                 | 208 L            | 55 gal                                | 208 L            |
| Power source<br>Auxiliary power unit<br>Hydraulic tank capacity<br>Euel tank capacity | 12 V DC                                           | 208 L<br>151 L   |                                       | 208 L<br>151 L   |
| Auxiliary power unit<br>Iydraulic tank capacity<br>Fuel tank capacity                 | 12 V DC<br>55 gal                                 |                  | 55 gal                                |                  |
| Auxiliary power unit<br>Aydraulic tank capacity                                       | 12 V DC<br>55 gal                                 |                  | 55 gal                                |                  |