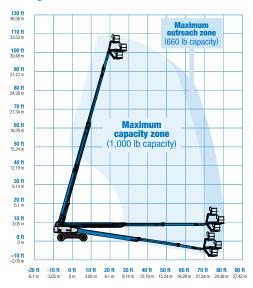

Range Of Motion SX-105 XC"

#### SX-105 XC<sup>™</sup>

- 111 ft (34 m) working height
- 80 ft (24.38 m) horizontal reach
- 660 lb (300 kg) unrestricted and
- 1,000 lb (454 kg) restricted lift capacity SX-125 XC<sup>™</sup>
- 131 ft (40.10 m) working height
- 80 ft (24.38 m) horizontal reach
- 660 lb (300 kg) unrestricted and 1,000 lb (454 kg) restricted lift capacity