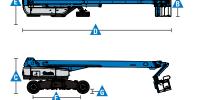

#### Range Of Motion SX-125 XC<sup>™</sup>

AS/NZS 1418.10

www.genielift.com

## Specifications

| Models                                                                                | SX-105 XC                                         | *<br>            | SX-125 X                              | C™               |
|---------------------------------------------------------------------------------------|---------------------------------------------------|------------------|---------------------------------------|------------------|
| Veasurements                                                                          | US                                                | Metric           | US                                    | Metric           |
| Norking height maximum*                                                               | 111 ft                                            | 34 m             | 131 ft                                | 40.1 m           |
| Platform height maximum                                                               | 105 ft                                            | 32 m             | 125 ft                                | 38.1 m           |
| lorizontal reach maximum                                                              | 80 ft                                             | 24.38 m          | 80 ft                                 | 24.38 m          |
| Below ground reach                                                                    | 8 ft 10 in                                        | 2.69 m           | 8 ft 10 in                            | 2.69 m           |
| 🛕 Platform length - 8 ft model                                                        | 3 ft                                              | 0.91 m           | 3 ft                                  | 0.91 m           |
| Platform length - 6 ft model                                                          | 2 ft 6 in                                         | 0.76 m           | 2 ft 6 in                             | 0.76 m           |
| 🔥 Platform width - 8 ft model                                                         | 8 ft                                              | 2.44 m           | 8 ft                                  | 2.44 m           |
| Platform width - 6 ft model                                                           | 6 ft                                              | 1.83 m           | 6 ft                                  | 1.83 m           |
| A Height - stowed                                                                     | 10 ft                                             | 3.05 m           | 10 ft                                 | 3.05 m           |
| Length - stowed                                                                       | 46 ft 9 in                                        | 14.25 m          | 46 ft 9 in                            | 14.25 m          |
| Length - transport (jib tucked under)                                                 | 40 ft                                             | 12.19 m          | 40 ft                                 | 12.19 m          |
| Width - axles retracted<br>Width - axles extended                                     | 8 ft 2 in<br>12 ft 11 in                          | 2.49 m<br>3.94 m | 8 ft 2 in<br>12 ft 11 in              | 2.49 m           |
| Wheelbase                                                                             | 12 π 11 in<br>13 ft 6 in                          | 3.94 m<br>4.11 m | 12 π 11 in<br>13 ft 6 in              | 3.94 m<br>4.11 m |
| Ground clearance - center                                                             | 15 in                                             | 38.1 cm          | 15 in                                 | 38.1 cm          |
|                                                                                       | 13 111                                            | 30.1 011         | 13 111                                | 30.1 011         |
| Productivity                                                                          |                                                   |                  |                                       |                  |
| Aaximum lift capacity - unrestricted                                                  | 660 lb                                            | 300 kg           | 660 lb                                | 300 kg           |
| - restricted                                                                          | 1,000 lb                                          | 454 kg           | 1,000 lb                              | 454 kg           |
| Platform rotation                                                                     | 160°                                              |                  | 160°                                  |                  |
| /ertical jib rotation - up/down                                                       | 133°                                              |                  | 135°                                  |                  |
| urntable rotation                                                                     | 360° continuous                                   |                  | 360° continuous                       |                  |
| urntable tailswing - axles retracted                                                  | 1 ft 10 in                                        | 0.56 m           | 1 ft 10 in                            | 0.56 m           |
| - axles extended                                                                      | 3 ft 4 in                                         | 1.02 m           | 3 ft 4 in                             | 1.02 m           |
| Drive speed - stowed                                                                  | 3.0 mph                                           | 4.9 km/h         | 3.0 mph                               | 4.9 km/h         |
| - raised (below 125 ft)                                                               | 0.38 mph                                          | 0.6 km/h         | 0.38 mph                              | 0.6 km/h         |
| aradeability - stowed**                                                               | 40% 40%                                           |                  |                                       |                  |
| ilt sensor activation                                                                 | front to back: 4.5° and side to side: 3°          |                  |                                       |                  |
| urning radius - axle retracted: inside                                                | 26 ft 4 in                                        | 8.03 m           | 26 ft 4 in                            | 8.03 m           |
| outside                                                                               | 32 ft 8 in                                        | 9.96 m           | 32 ft 8 in                            | 9.96 m           |
| urning radius - axle extended: inside<br>outside                                      | 9 ft 6 in<br>20 ft 2 in                           | 2.9 m            | 9 ft 6 in<br>20 ft 2 in               | 2.90 m<br>6.17 m |
| Controls                                                                              | 20 ft 3 in                                        | 6.17 m           | 20 ft 3 in                            |                  |
| ires - RT lug                                                                         | 12 V DC proportional<br>385/75 D22.5 16 ply HD FF |                  | 12 V DC proportional<br>445D50/710 HD |                  |
|                                                                                       | 000/10 DZZ.J                                      | וועווייועיי      |                                       | שהי              |
| Power                                                                                 |                                                   |                  |                                       |                  |
|                                                                                       | 74 hp (55 kW) Deutz turbo diesel                  |                  | , ,                                   |                  |
|                                                                                       | 1 ( )                                             |                  |                                       |                  |
| Auxiliary power unit                                                                  | 12 V DC                                           | 0001             | 12 V DC                               | 0001             |
| luxiliary power unit<br>Iydraulic tank capacity                                       | 12 V DC<br>55 gal                                 | 208 L            | 55 gal                                | 208 L            |
| Power source<br>Auxiliary power unit<br>Hydraulic tank capacity<br>Euel tank capacity | 12 V DC                                           | 208 L<br>151 L   |                                       | 208 L<br>151 L   |
| Auxiliary power unit<br>Iydraulic tank capacity<br>Fuel tank capacity                 | 12 V DC<br>55 gal                                 |                  | 55 gal                                |                  |
| Auxiliary power unit<br>Aydraulic tank capacity                                       | 12 V DC<br>55 gal                                 |                  | 55 gal                                |                  |