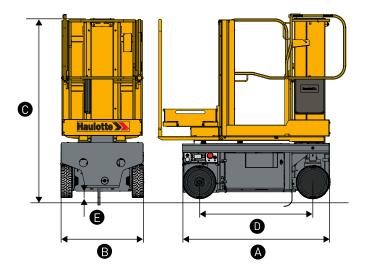

#### **STAR 13 PICKING** Working height 18 ft 6 in Platform height 12 ft 6 in Lift capacity 463 lb (1 pers.) Picking tray lift capacity 175 lb A Length 5 ft 5 in **B** Width 2 ft 7 in C Height - stowed 5 ft 9 in D Wheelbase 3 ft 6 in **E** Ground clearance 2.3 in Platform size 2 ft 6 in x 3 ft 0 in 2 ft 5 in x 1 ft 8 in Picking tray size Drive speed 0.5 - 2.8 mph Turning radius - outside 5 ft 7 in 1.5°/3° Tilt alarm Gradeability 25 % Driveable at full height up to 12 ft 6 in Hydraulic tank capacity 2.1 gal Tires 13 x 5 in **Batteries** 4x6V - 180 Ah (C5) Weight 1.962 lb