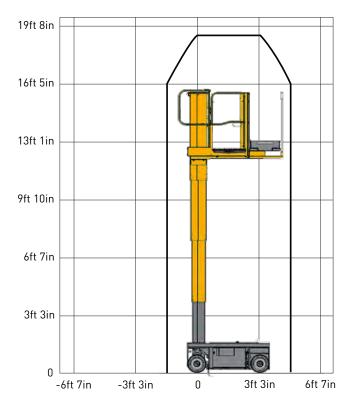

#### **STAR 13 PICKING** Working height 18 ft 6 in Platform height 12 ft 6 in Lift capacity 463 lb (1 pers.) Picking tray lift capacity 175 lb A Length 5 ft 5 in **B** Width 2 ft 7 in C Height - stowed 5 ft 9 in D Wheelbase 3 ft 6 in **E** Ground clearance 2.3 in Platform size 2 ft 6 in x 3 ft 0 in 2 ft 5 in x 1 ft 8 in Picking tray size Drive speed 0.5 - 2.8 mph Turning radius - outside 5 ft 7 in 1.5°/3° Tilt alarm Gradeability 25 % Driveable at full height up to 12 ft 6 in Hydraulic tank capacity 2.1 gal Tires 13 x 5 in **Batteries** 4x6V - 180 Ah (C5) Weight 1.962 lb