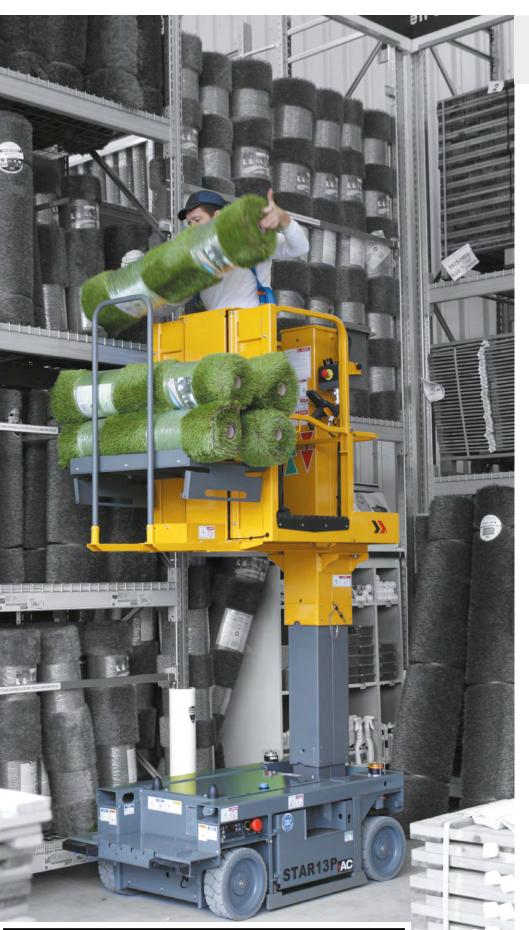

# **STAR 13 PICKING**

### OPTIMUM SAFETY AND PRODUCTIVITY

- > Dual side entry to the platform
- Electric picking tray with foldable side panels and front guard rails
- Quick, smooth, and precise driving
- > Open door interlock sensors

## VERSATILITY

- > Maximum load of electric picking tray: 175 lbs
- Ergonomically designed control panels with battery charge indicator in platform
- Efficient transportation and lightning capabilities

## THE BEST VALUE FOR THE MONEY

- Haulotte Activ'Energy Management takes care of your batteries
- 3-stage-cylinder mast with no chain or cable
- Direct electric drive brushless AC motor
- > Easy access to components
- Haulotte Activ'Screen (onboard diagnostics)