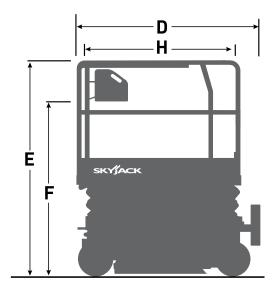

## SJ3013 micro ELECTRIC SCISSOR

| Dimensions                                               | Imperial          | Metric                 |
|----------------------------------------------------------|-------------------|------------------------|
| A Work Height                                            | 18' 10"           | 5.75 m                 |
| B Raised Platform Height                                 | 12' 10"           | 3.90 m                 |
| C Overall Width                                          | 30"               | 0.76 m                 |
| D Overall Length                                         | 59"               | 1.49 m                 |
| E Stowed Height (Rails Up)                               | 79.5"             | 2.02 m                 |
| F Stowed Height (Rails Down)                             | 63"               | 1.59 m                 |
| G Platform Width (Inside Dimension)                      | 30"               | 0.76 m                 |
| H Platform Length (Inside Dimension)                     | 50"               | 1.28 m                 |
| Specifications                                           |                   |                        |
| Extension Deck (Roll Out)                                | 20"               | 0.51 m                 |
| Ground Clearance (Pothole Raised)                        | 2.4"              | 6 cm                   |
| Wheelbase                                                | 41"               | 1.05 m                 |
| Weight                                                   | 2095 lbs          | 950 kg                 |
| Gradeability                                             | 25%               |                        |
| Turning Radius (Inside)                                  | 14"               | 0.35 m                 |
| Lift Time (With Rated Load)                              | 25 sec            |                        |
| Lower time (With Rated Load)                             | 18 sec            |                        |
| Drive Speed (Stowed)                                     | 1.9 mph           | 3.0 km/h               |
| Drive Speed (Raised)                                     | 0.5 mph           | 0.8 km/h               |
| Maximum Drive Height                                     | Full Height       |                        |
| Capacity (Overall)                                       | 500 lbs           | 227 kg                 |
| Distributed Capacity (Extension Deck)                    | 220 lbs           | 100 kg                 |
| Local Floor Load (With Rated Load)                       | 82 psi            | 565 kPa                |
| Overall Floor Load (With Rated Load)                     | 271 psf           | 1322 kg/m <sup>2</sup> |
| Maximum # of persons at 0 mph (0 m/s) wind rating        | 2                 |                        |
| Maximum # of persons up to 28 mph (12.5 m/s) wind rating | 1                 |                        |
| Tire Type                                                | Solid rubber, N/M |                        |
| Tire Size                                                | 9 x 3             |                        |