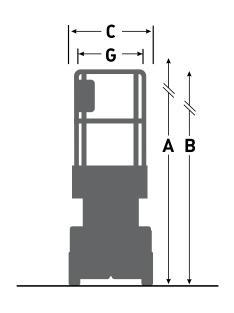

## SJ3013 micro ELECTRIC SCISSOR

| Dimensions                                               | Imperial          | Metric                 |
|----------------------------------------------------------|-------------------|------------------------|
| A Work Height                                            | 18' 10"           | 5.75 m                 |
| B Raised Platform Height                                 | 12' 10"           | 3.90 m                 |
| C Overall Width                                          | 30"               | 0.76 m                 |
| D Overall Length                                         | 59"               | 1.49 m                 |
| E Stowed Height (Rails Up)                               | 79.5"             | 2.02 m                 |
| F Stowed Height (Rails Down)                             | 63"               | 1.59 m                 |
| G Platform Width (Inside Dimension)                      | 30"               | 0.76 m                 |
| H Platform Length (Inside Dimension)                     | 50"               | 1.28 m                 |
| Specifications                                           |                   |                        |
| Extension Deck (Roll Out)                                | 20"               | 0.51 m                 |
| Ground Clearance (Pothole Raised)                        | 2.4"              | 6 cm                   |
| Wheelbase                                                | 41"               | 1.05 m                 |
| Weight                                                   | 2095 lbs          | 950 kg                 |
| Gradeability                                             | 25%               |                        |
| Turning Radius (Inside)                                  | 14"               | 0.35 m                 |
| Lift Time (With Rated Load)                              | 25 sec            |                        |
| Lower time (With Rated Load)                             | 18 sec            |                        |
| Drive Speed (Stowed)                                     | 1.9 mph           | 3.0 km/h               |
| Drive Speed (Raised)                                     | 0.5 mph           | 0.8 km/h               |
| Maximum Drive Height                                     | Full Height       |                        |
| Capacity (Overall)                                       | 500 lbs           | 227 kg                 |
| Distributed Capacity (Extension Deck)                    | 220 lbs           | 100 kg                 |
| Local Floor Load (With Rated Load)                       | 82 psi            | 565 kPa                |
| Overall Floor Load (With Rated Load)                     | 271 psf           | 1322 kg/m <sup>2</sup> |
| Maximum # of persons at 0 mph (0 m/s) wind rating        | 2                 |                        |
| Maximum # of persons up to 28 mph (12.5 m/s) wind rating | 1                 |                        |
| Tire Type                                                | Solid rubber, N/M |                        |
| Tire Size                                                | 9 x 3             |                        |