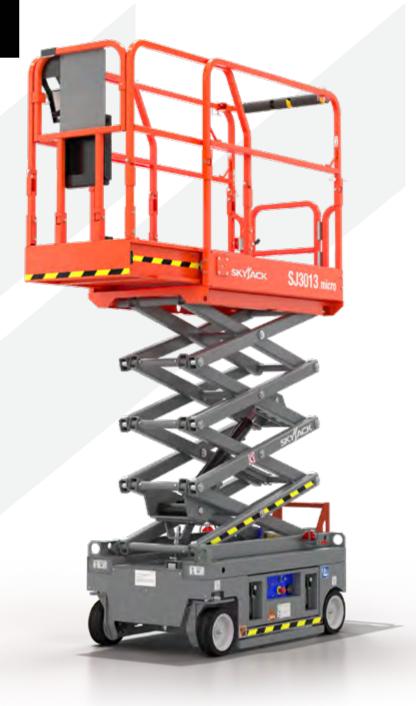

## SJ3013 micro ELECTRIC SCISSOR

- Drivable at full height
- Variable speed, rear wheel electric drive
- Dual holding brakes
- Upper control box with integrated steel shroud
- Tilt Sensor (3.5° x 2.5°)
- 20" (0.51 m) Roll out extension deck
- 24V DC power source
- Low voltage battery protection
- 25% Gradeability
- Solid rubber, non-marking tires
- Pothole protection system
- Tilt alarm with drive & lift cut-out
- Lowering alarm
- Lanyard attachment points Operator horn
- Forklift pockets and tie down/lift lugs
- Overload sensing system
- Fold down hinged railing system
- Overall machine height under 80" (stowed)
- Maintenance free Gel batteries
- Flashing lights
- Locking battery tray
- Pull-out tray for easy access
- Hydraulic oil level indicator
- Battery level indicator

## **OPTIONS**<sup>‡</sup>

- ECOTRAY leak containment system
- Telematics