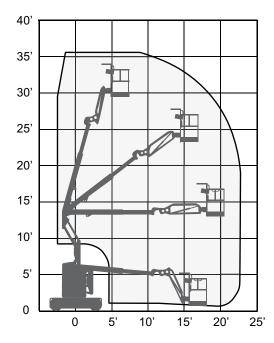

SJ30 ARJE WORKING ENVELOPE

## SJ30 ARJE ELECTRIC ARTICULATING BOOM

| Dimensions                               | SJ30 ARJE                   |
|------------------------------------------|-----------------------------|
| Work Height                              | 35' 6" (10.82 m)            |
| Platform Height                          | 29' 6" (9.00 m)             |
| Horizontal Reach                         | 20' 7" (6.26 m)             |
| Up and Over Height                       | 13' 1" (3.99 m)             |
| A Platform Size                          | 30" x 46" (0.76 m x 1.17 m) |
| B Stowed Width                           | 47" (1.19 m)                |
| C Tailswing                              | 0                           |
| D Stowed Height                          | 6' 6" (1.98 m)              |
| E Transport Height                       | 8' 2" (2.50 m)              |
| F Stowed Length                          | 18' 1" (5.51 m)             |
| G Transport Length                       | 12' 5" (3.78 m)             |
| H Wheelbase                              | 5' 5" (1.65 m)              |
| Ground Clearance                         | 4" (10.16 cm)               |
| Specifications                           | SJ30 ARJE                   |
| Turret Rotation                          | 355° NC                     |
| Platform Rotation                        | 180°                        |
| Jib Length                               | 4' 1" (1.25 m)              |
| Jib Range of Motion - Vertical           | 142° (+77°/-65°)            |
| Jib Range of Motion - Horizontal         | 180°                        |
| Weight                                   | 12,320 lbs (5,588 kg)       |
| Gradeability - Counterweight Facing Up   | 35%                         |
| Gradeability - Counterweight Facing Down | 25%                         |
| Turning Radius (Inside)                  | 5' (1.52 m)                 |
| Turning Radius (Outside)                 | 10' 7" (3.23 m)             |
| Drive Speed (Stowed)                     | 3.0 mph (4.8 km/h)          |
| Drive Speed (Elevated/Extended)          | 0.4 mph (0.64 km/h)         |
| Capacity                                 | 500 lbs (227 kg)            |
| Local Floor Load (With Rated Load)       | 218 psi (15.33 kg/sq cm)    |
| Overall Floor Load (With Rated Load)     | 451 psf (2,203 kg/sq m)     |
| Maximum # of Persons (Indoors/Outdoors)  | 2/1                         |
| Wind Rating                              | 28 mph (12.5 m/s)           |
| Tire Type                                | Solid, N/M                  |
| Tire Size                                | 22 x 7 x 12                 |