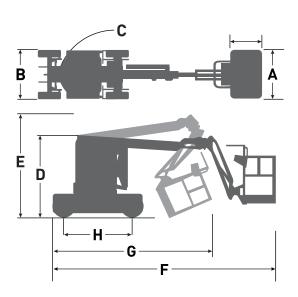

## SJ30 ARJE ELECTRIC ARTICULATING BOOM

| Dimensions                               | SJ30 ARJE                   |
|------------------------------------------|-----------------------------|
| Work Height                              | 35' 6" (10.82 m)            |
| Platform Height                          | 29' 6" (9.00 m)             |
| Horizontal Reach                         | 20' 7" (6.26 m)             |
| Up and Over Height                       | 13' 1" (3.99 m)             |
| A Platform Size                          | 30" x 46" (0.76 m x 1.17 m) |
| B Stowed Width                           | 47" (1.19 m)                |
| C Tailswing                              | 0                           |
| D Stowed Height                          | 6' 6" (1.98 m)              |
| E Transport Height                       | 8' 2" (2.50 m)              |
| F Stowed Length                          | 18' 1" (5.51 m)             |
| G Transport Length                       | 12' 5" (3.78 m)             |
| H Wheelbase                              | 5' 5" (1.65 m)              |
| Ground Clearance                         | 4" (10.16 cm)               |
| Specifications                           | SJ30 ARJE                   |
| Turret Rotation                          | 355° NC                     |
| Platform Rotation                        | 180°                        |
| Jib Length                               | 4' 1" (1.25 m)              |
| Jib Range of Motion - Vertical           | 142° (+77°/-65°)            |
| Jib Range of Motion - Horizontal         | 180°                        |
| Weight                                   | 12,320 lbs (5,588 kg)       |
| Gradeability - Counterweight Facing Up   | 35%                         |
| Gradeability - Counterweight Facing Down | 25%                         |
| Turning Radius (Inside)                  | 5' (1.52 m)                 |
| Turning Radius (Outside)                 | 10' 7" (3.23 m)             |
| Drive Speed (Stowed)                     | 3.0 mph (4.8 km/h)          |
| Drive Speed (Elevated/Extended)          | 0.4 mph (0.64 km/h)         |
| Capacity                                 | 500 lbs (227 kg)            |
| Local Floor Load (With Rated Load)       | 218 psi (15.33 kg/sq cm)    |
| Overall Floor Load (With Rated Load)     | 451 psf (2,203 kg/sq m)     |
| Maximum # of Persons (Indoors/Outdoors)  | 2/1                         |
| Wind Rating                              | 28 mph (12.5 m/s)           |
| Tire Type                                | Solid, N/M                  |
| Tire Size                                | 22 x 7 x 12                 |