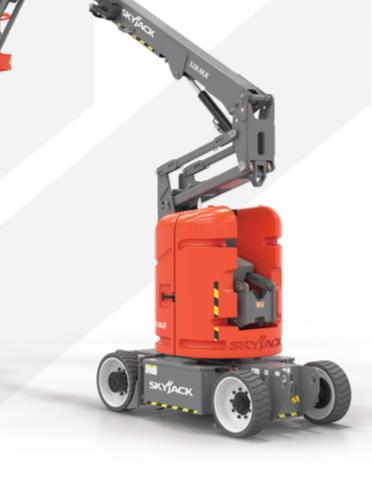

SJ30 ARJE

ELECTRIC ARTICULATING BOOM

- EASYDRIVE™ Direction sensing drive and steer controls
- SKYRISER™ True vertical rise
- Direct AC electric drive
- Speed and angle sensing traction control
- Drivable at full height
- 35% Gradeability
- Dual spring applied, electromagnetically released brakes
- Relay based control system with SKYCODED™ color coded and numbered wiring
- 48V 305 Ah Battery pack
- Swing out battery trays
- Swing out cowlings for easy access
- Proportional controls
- Function speed selector
- 30" x 46" Platform
- Bolt-in platform railing system
- Lanyard attachment points
- Rear-entry sliding mid rail
- Secondary Guarding Electrical (SGE)
- Overload sensing system
- 110V AC Outlet on platform with GFI
- Tilt alarm (3.0° x 2.0°) with drive and lift cut-out
- Powered emergency lowering
- Hourmeter
- Operator horn
- All motion alarm
- 355° Non-continuous turret rotation
- Tie down / lifting lugs
- 22 x 7 x 12 Solid rubber, non-marking tires
- Telematics ready
- 2-Year Gold Leaf Warranty (5-year structural warranty)