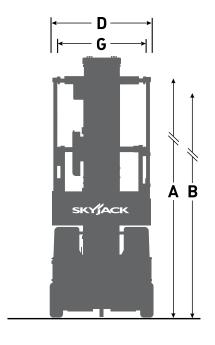

# SJ20 VERTICAL MAST LIFT

| Dimensions                                               | SJ20                 |
|----------------------------------------------------------|----------------------|
| A Work Height                                            | 25' 6" (7.77 m)      |
| B Raised Platform Height                                 | 19' 6" (5.94 m)      |
| C Lowered Platform Height                                | 30" (0.76 m)         |
| D Overall Width                                          | 31.5" (0.80 m)       |
| E Overall Length                                         | 54" (1.37 m)         |
| F Stowed Height (Top of Mast)                            | 79.5" (2.0 m)        |
| <b>G</b> Platform Width (Inside Dimension)               | 27" (0.69 m)         |
| H Platform Length (Inside Dimension)                     | 36" (0.91 m)         |
| Specifications                                           | SJ20                 |
| Traversing Platform (Roll Out)                           | 16" (0.41 m)         |
| Ground Clearance (lowest point)                          | 1" (2.54 cm)         |
| Ground Clearance (highest point)                         | 3.5" (9 cm)          |
| Wheelbase                                                | 44" (1.12 m)         |
| Weight                                                   | 2,440 lbs (1,107 kg) |
| Gradeability                                             | 25%                  |
| Turning Radius (Inside)                                  | 0                    |
| Turning Radius (Outside)                                 | 55" (1.40 m)         |
| Lift Time (With Rated Load)                              | 25 sec               |
| Lower time (With Rated Load)                             | 25 sec               |
| Drive Speed (Stowed)                                     | 2.5 mph (4.0 km/h)   |
| Drive Speed (Raised)                                     | 0.3 mph (0.5 km/h)   |
| Maximum Drive Height                                     | Full Height          |
| Capacity (Overall)                                       | 350 lbs (159 kg)     |
| Local Floor Load (With Rated Load)                       | 148 psi (792 kPa)    |
| Overall Floor Load (With Rated Load)                     | 238 psf (11.4 kPa)   |
| Maximum # of Persons at 0 mph (0 m/s) Wind Rating        | 1                    |
| Maximum # of Persons up to 28 mph (12.5 m/s) Wind Rating | 0 (Optional 1)       |
| Tire Type                                                | Solid, N/M           |
| Tire Size                                                | 10 x 4               |