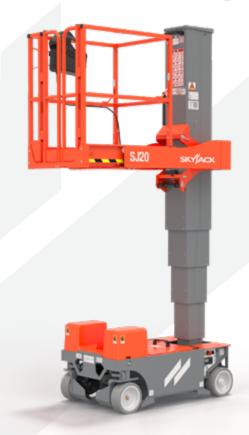

# SJ20 VERTICAL MAST LIFT

| Dimensions                                               | SJ20                 |
|----------------------------------------------------------|----------------------|
| A Work Height                                            | 25' 6" (7.77 m)      |
| B Raised Platform Height                                 | 19' 6" (5.94 m)      |
| C Lowered Platform Height                                | 30" (0.76 m)         |
| D Overall Width                                          | 31.5" (0.80 m)       |
| E Overall Length                                         | 54" (1.37 m)         |
| F Stowed Height (Top of Mast)                            | 79.5" (2.0 m)        |
| <b>G</b> Platform Width (Inside Dimension)               | 27" (0.69 m)         |
| H Platform Length (Inside Dimension)                     | 36" (0.91 m)         |
| Specifications                                           | SJ20                 |
| Traversing Platform (Roll Out)                           | 16" (0.41 m)         |
| Ground Clearance (lowest point)                          | 1" (2.54 cm)         |
| Ground Clearance (highest point)                         | 3.5" (9 cm)          |
| Wheelbase                                                | 44" (1.12 m)         |
| Weight                                                   | 2,440 lbs (1,107 kg) |
| Gradeability                                             | 25%                  |
| Turning Radius (Inside)                                  | 0                    |
| Turning Radius (Outside)                                 | 55" (1.40 m)         |
| Lift Time (With Rated Load)                              | 25 sec               |
| Lower time (With Rated Load)                             | 25 sec               |
| Drive Speed (Stowed)                                     | 2.5 mph (4.0 km/h)   |
| Drive Speed (Raised)                                     | 0.3 mph (0.5 km/h)   |
| Maximum Drive Height                                     | Full Height          |
| Capacity (Overall)                                       | 350 lbs (159 kg)     |
| Local Floor Load (With Rated Load)                       | 148 psi (792 kPa)    |
| Overall Floor Load (With Rated Load)                     | 238 psf (11.4 kPa)   |
| Maximum # of Persons at 0 mph (0 m/s) Wind Rating        | 1                    |
| Maximum # of Persons up to 28 mph (12.5 m/s) Wind Rating | 0 (Optional 1)       |
| Tire Type                                                | Solid, N/M           |
| Tire Size                                                | 10 x 4               |