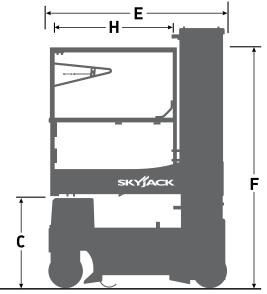

# SJ20 VERTICAL MAST LIFT

| Dimensions                                               | SJ20                 |
|----------------------------------------------------------|----------------------|
| A Work Height                                            | 25' 6" (7.77 m)      |
| B Raised Platform Height                                 | 19' 6" (5.94 m)      |
| C Lowered Platform Height                                | 30" (0.76 m)         |
| D Overall Width                                          | 31.5" (0.80 m)       |
| E Overall Length                                         | 54" (1.37 m)         |
| F Stowed Height (Top of Mast)                            | 79.5" (2.0 m)        |
| <b>G</b> Platform Width (Inside Dimension)               | 27" (0.69 m)         |
| H Platform Length (Inside Dimension)                     | 36" (0.91 m)         |
| Specifications                                           | SJ20                 |
| Traversing Platform (Roll Out)                           | 16" (0.41 m)         |
| Ground Clearance (lowest point)                          | 1" (2.54 cm)         |
| Ground Clearance (highest point)                         | 3.5" (9 cm)          |
| Wheelbase                                                | 44" (1.12 m)         |
| Weight                                                   | 2,440 lbs (1,107 kg) |
| Gradeability                                             | 25%                  |
| Turning Radius (Inside)                                  | 0                    |
| Turning Radius (Outside)                                 | 55" (1.40 m)         |
| Lift Time (With Rated Load)                              | 25 sec               |
| Lower time (With Rated Load)                             | 25 sec               |
| Drive Speed (Stowed)                                     | 2.5 mph (4.0 km/h)   |
| Drive Speed (Raised)                                     | 0.3 mph (0.5 km/h)   |
| Maximum Drive Height                                     | Full Height          |
| Capacity (Overall)                                       | 350 lbs (159 kg)     |
| Local Floor Load (With Rated Load)                       | 148 psi (792 kPa)    |
| Overall Floor Load (With Rated Load)                     | 238 psf (11.4 kPa)   |
| Maximum # of Persons at 0 mph (0 m/s) Wind Rating        | 1                    |
| Maximum # of Persons up to 28 mph (12.5 m/s) Wind Rating | 0 (Optional 1)       |
| Tire Type                                                | Solid, N/M           |
| Tire Size                                                | 10 x 4               |